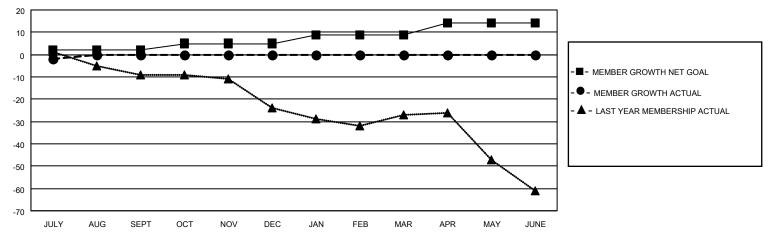

## GOALS AND ACTUAL MEMBERS CUMULATIVE

| DROPPED CLUBS: 1 |    | 5 CLUBS OF 54 ADDED 1 OR<br>MORE NEW MEMBERS | GENDER DISTRIBUTION                 |              |  |
|------------------|----|----------------------------------------------|-------------------------------------|--------------|--|
|                  |    | MORE NEW MEMBERS                             | MALE 910 (71.21%)                   |              |  |
|                  |    |                                              | FEMALE                              | 368 (28.79%) |  |
| DROPPED MEMBERS  |    |                                              | NON BINARY                          | 0 (0.00%)    |  |
|                  |    |                                              | PREFER NOT TO ANSWER                | 0 (0.00%)    |  |
| DECEASED         | 3  |                                              |                                     |              |  |
| CLUB CANCELLED   | 0  | CLICK HERE FOR CUMULATIVE                    | TOTAL FAMILY UNIT MEMBERS 259       |              |  |
| OTHER            | 9  | MEMBERSHIP DATA                              |                                     |              |  |
| TOTAL            | 12 |                                              | FAMILY MEMBERS PAYING HALF DUES 131 |              |  |
|                  |    |                                              |                                     |              |  |